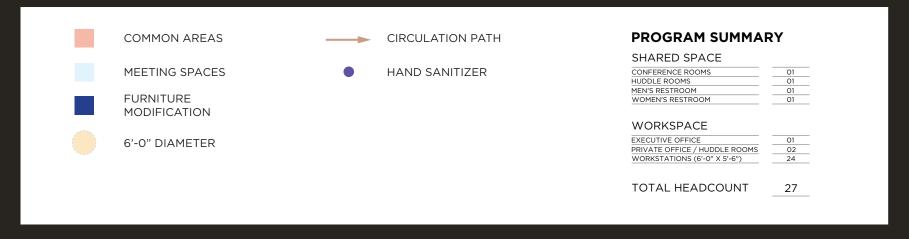

# 6,169 RSF 9th Floor - Test Fit - Concept C

3,614 RSF 17th Floor - Concept D - As Built

**COMMON AREAS** 6'-0" DIAMETER **PROGRAM SUMMARY** SHARED SPACE MEETING SPACES HAND SANITIZER CONFERENCE ROOMS 01 HUDDLE ROOMS 01 ADA RESTROOMS 02 **FURNITURE** MODIFICATION WORKSPACE EXECUTIVE OFFICE 01 WORKSTATIONS (6'-0" X 5'-6") 10 TOTAL HEADCOUNT 11