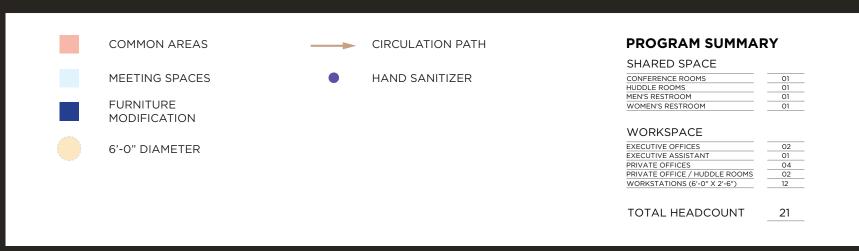

# Features



### Standard

Private full floor for each tenant

Dedicated tenant controller HVAC system per floor

Oversized windows, coated to reduce UV light

E-Z clean ceiling hung lavatory dividers

Ample distancing for workstations

Sanitary stations throughout

Hands free faucets and paper towel dispensers

Daily disinfect cleaning

Touchless elevator system

Low VOC paint throughout

Floors 3 and 17 are fully furnished



### Add-ons

All floors may be delivered fully furnished for a premium

Custom frequency and intensity cleaning

Antibacterial pantry surfacing

## 6,169 RSF 3rd Floor - Concept A - As Built





### 6,169 RSF 9th Floor - Test Fit - Concept B





# 6,169 RSF 9th Floor - Test Fit - Concept C



3,614 RSF 17th Floor - Concept D - As Built

**COMMON AREAS** 6'-0" DIAMETER **PROGRAM SUMMARY** SHARED SPACE MEETING SPACES HAND SANITIZER CONFERENCE ROOMS 01 HUDDLE ROOMS 01 ADA RESTROOMS 02 **FURNITURE** MODIFICATION WORKSPACE EXECUTIVE OFFICE 01 WORKSTATIONS (6'-0" X 5'-6") 10 TOTAL HEADCOUNT 11



# LX57NYC.COM



# 5/

TO LEASE OFFICE SPACE, CONTACT

CHARLES CONWELL
212-400-6088
CCONWELL@ABSRE.COM

JOHN BROD
212-400-9521
JBROD@ABSRE.COM