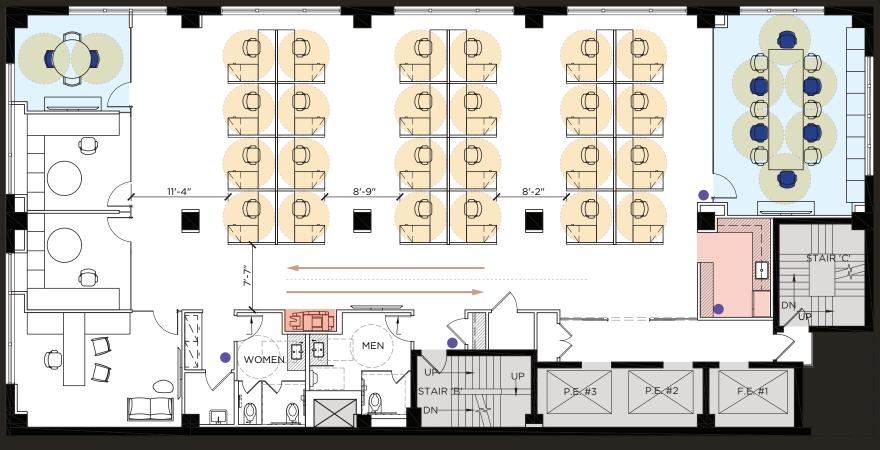

### 6,169 RSF 9th Floor - Test Fit - Concept B

# 6,169 RSF 9th Floor - Test Fit - Concept C

3,614 RSF 17th Floor - Concept D - As Built

**COMMON AREAS** 6'-0" DIAMETER **PROGRAM SUMMARY** SHARED SPACE MEETING SPACES HAND SANITIZER CONFERENCE ROOMS 01 HUDDLE ROOMS 01 ADA RESTROOMS 02 **FURNITURE** MODIFICATION WORKSPACE EXECUTIVE OFFICE 01 WORKSTATIONS (6'-0" X 5'-6") 10 TOTAL HEADCOUNT 11