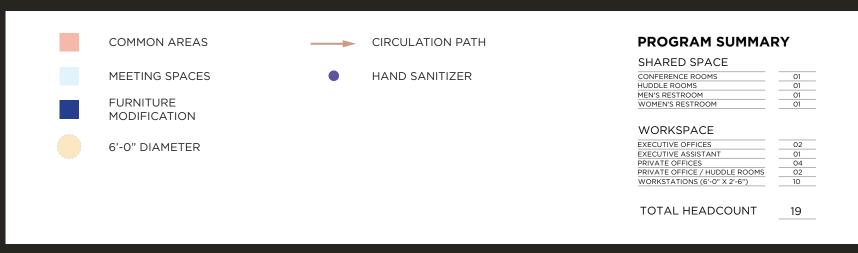

# Features



### Standard

Private full floor for each tenant

Dedicated tenant controller HVAC system per floor

Oversized windows, coated to reduce UV light

E-Z clean ceiling hung lavatory dividers

Ample distancing for workstations

Sanitary stations throughout

Hands free faucets and paper towel dispensers

Daily disinfect cleaning

Touchless elevator system

Low VOC paint throughout

Floors 3 and 17 are fully furnished



### Add-ons

All floors may be delivered fully furnished for a premium

Custom frequency and intensity cleaning

Antibacterial pantry surfacing

## 6,169 RSF 3rd Floor - Concept A - As Built





### 6,169 RSF 9th Floor - Test Fit - Concept B





# 6,169 RSF 9th Floor - Test Fit - Concept C



3,614 RSF 17th Floor - Concept D - As Built

**COMMON AREAS** 6'-0" DIAMETER **PROGRAM SUMMARY** SHARED SPACE MEETING SPACES HAND SANITIZER CONFERENCE ROOMS 01 HUDDLE ROOMS 01 ADA RESTROOMS 02 **FURNITURE** MODIFICATION WORKSPACE EXECUTIVE OFFICE 01 WORKSTATIONS (6'-0" X 5'-6") 10 TOTAL HEADCOUNT 11



# LX57NYC.COM



# 5/

TO LEASE OFFICE SPACE, CONTACT

CHARLES CONWELL
212-400-6088
CCONWELL@ABSRE.COM

JOHN BROD
212-400-9521
JBROD@ABSRE.COM