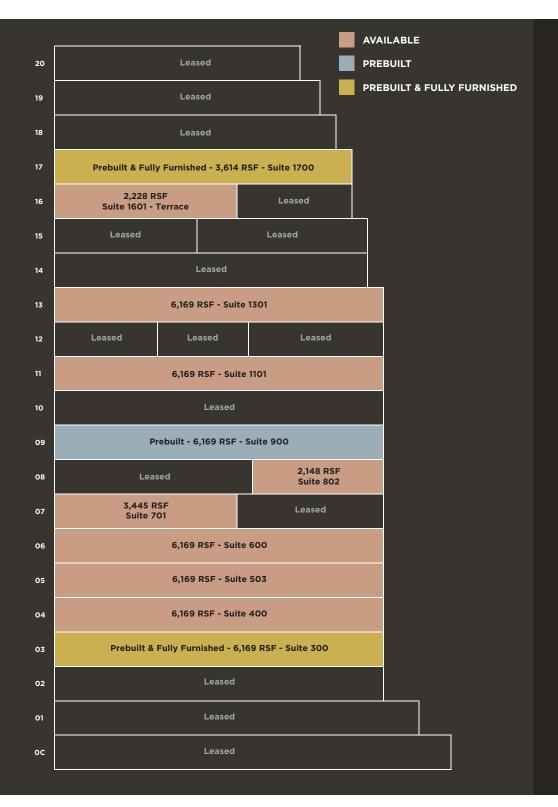

Sanitary stations throughout

Hands free faucets and paper towel dispensers

Daily disinfect cleaning

Touchless elevator system

Low VOC paint throughout

Floors 3 and 17 are fully furnished