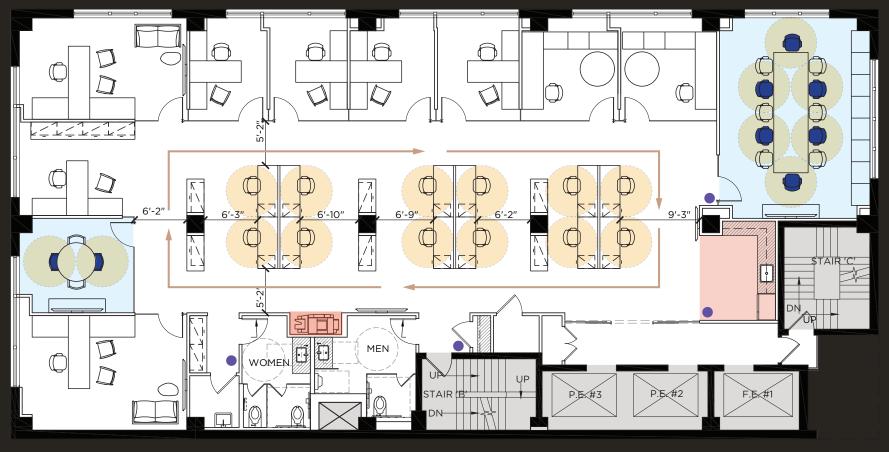

# Features



### Standard

Private full floor for each tenant

Dedicated tenant controller HVAC system per floor

Oversized windows, coated to reduce UV light

E-Z clean ceiling hung lavatory dividers

Ample distancing for workstations

Sanitary stations throughout

Hands free faucets and paper towel dispensers

Daily disinfect cleaning

Touchless elevator system

Low VOC paint throughout

Floors 3 and 17 are fully furnished



### Add-ons

All floors may be delivered fully furnished for a premium

Custom frequency and intensity cleaning

Antibacterial pantry surfacing

## 6,169 RSF 3rd Floor - Concept A - As Built





### 6,169 RSF 9th Floor - Test Fit - Concept B





# 6,169 RSF 9th Floor - Test Fit - Concept C



3,614 RSF 17th Floor - Concept D - As Built

**COMMON AREAS** 6'-0" DIAMETER **PROGRAM SUMMARY** SHARED SPACE MEETING SPACES HAND SANITIZER CONFERENCE ROOMS 01 HUDDLE ROOMS 01 ADA RESTROOMS 02 **FURNITURE** MODIFICATION WORKSPACE EXECUTIVE OFFICE 01 WORKSTATIONS (6'-0" X 5'-6") 10 TOTAL HEADCOUNT 11



# LX57NYC.COM



# 5/

TO LEASE OFFICE SPACE, CONTACT

CHARLES CONWELL
212-400-6088
CCONWELL@ABSRE.COM

JOHN BROD
212-400-9521
JBROD@ABSRE.COM